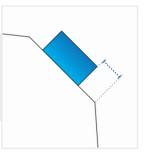

## 7. Corner Width#1:

Corner Width#1 of the Pool Cover

We encourage you to upload the image of the article you need the cover for - this helps our team ensure covers are designed keeping your requirements in mind.