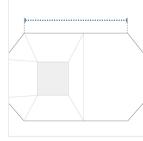

## **Measurement (Inches)**

- 1. Width
- 2. Length

3. End Width

5. Step Length

7. Corner Width#1

- 4. Side Length
- 6. Step Width
  - o. step Width

1. Width:

Width of the Pool Cover

3. End Width:

End Width of the Pool Cover

**4. Side Length:**Side Length of the Pool Cover

6. Step Width:

Step Width of the Pool Cover

## 7. Corner Width#1:

Corner Width#1 of the Pool Cover

We encourage you to upload the image of the article you need the cover for - this helps our team ensure covers are designed keeping your requirements in mind.