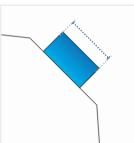

## 7. Corner Width#1:

Corner Width#1 of the Pool Cover

We encourage you to upload the image of the article you need the cover for - this helps our team ensure covers are designed keeping your requirements in mind.