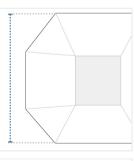

## **Measurement (Inches)**

- 1. Width
- 2. Length

3. End Width

5. Step Length

7. Corner Width#1

- 4. Side Length
- 6. Step Width
  - o. step Width

1. Width:

Width of the Pool Cover