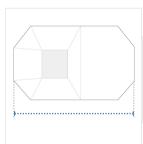

## **Measurement (Inches)**

- 1. Width
- 2. Length

3. End Width

5. Step Length

7. Corner Width#1

- 4. Side Length
- 6. Step Width
  - o. step Width

1. Width:

Width of the Pool Cover