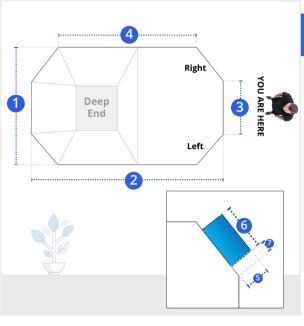

## **How to Measure Grecian Pool Cover - Left / Right - Step**

## **Measurement (Inches)**

- 1. Width
- 2. Length

3. End Width

5. Step Length

7. Corner Width#1

- 4. Side Length
- 6. Step Width
  - o. step Width

1. Width:

Width of the Pool Cover

3. End Width:

End Width of the Pool Cover

**4. Side Length:**Side Length of the Pool Cover

6. Step Width:

Step Width of the Pool Cover

## 7. Corner Width#1:

Corner Width#1 of the Pool Cover

We encourage you to upload the image of the article you need the cover for - this helps our team ensure covers are designed keeping your requirements in mind.