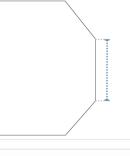

3. End Width:

End Width of the Pool Cover

**4. Side Length:**Side Length of the Pool Cover

6. Step Width:

Step Width of the Pool Cover