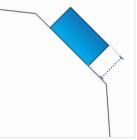

## 7. Corner Width#1:

Corner Width#1 of the Pool Cover

We encourage you to upload the image of the article you need the cover for - this helps our team ensure covers are designed keeping your requirements in mind.