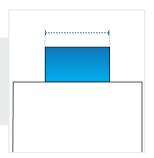

### 7. Step Width:

Step Width of the Pool Cover

We encourage you to upload the image of the article you need the cover for - this helps our team ensure covers are designed keeping your requirements in mind.