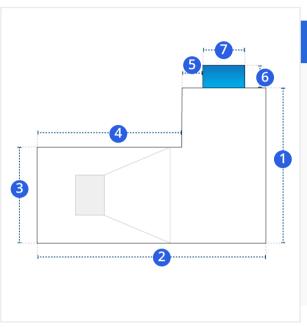

## **Measurement (Inches)**

- 1. Length
- 2. Width

- 3. Length#1
- 4. Width#1

- 5. Width#2
- 7. Step Width
- 6. Step Length

### 1. Length:

Length of the Pool Cover

### 2. Width:

Width of the Pool Cover

# 3. Length#1:

Length#1 of the Pool Cover

#### 4. Width#1:

Width#1 of the Pool Cover

#### 5. Width#2:

Width#2 of the Pool Cover

### 6. Step Length:

Step Length of the Pool Cover

### 7. Step Width:

Step Width of the Pool Cover

We encourage you to upload the image of the article you need the cover for - this helps our team ensure covers are designed keeping your requirements in mind.