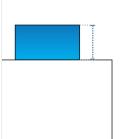

# **How to Measure L Shape Pool Cover - Center Steps**

### **Measurement Instruction**

- ✓ Give exact measurement from edge to edge.
- ✓ We add 6" to 12" leeway on each side.



## **Measurement (Inches)**

- 1. Length
- 2. Width

- 3. Length#1
- 4. Width#1

- 5. Width#2
- 7. Step Width
- 6. Step Length

### 1. Length:

Length of the Pool Cover



### 2. Width:

Width of the Pool Cover

# 3. Length#1:

Length#1 of the Pool Cover



#### 4. Width#1:

Width#1 of the Pool Cover

#### 5. Width#2:

Width#2 of the Pool Cover



### 6. Step Length:

Step Length of the Pool Cover



### 7. Step Width:

Step Width of the Pool Cover



We encourage you to upload the image of the article you need the cover for - this helps our team ensure covers are designed keeping your requirements in mind.