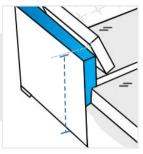

## 8. Depth#1:

Depth#1 of the Sofa

9. Height from Ground to Arm:

Height from Ground to Arm of the Sofa

10. Depth of Back rest Incl Cushion:

Depth of back rest Incl Cushion