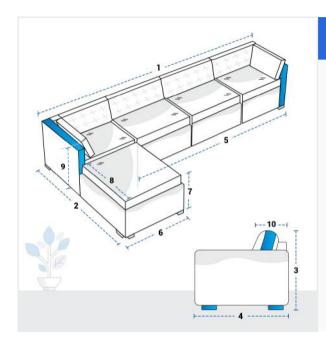

## **Measurement (cm)**

1. Length of Back - Right

3. Back Height from Ground

to Cushion

5. Length of

Front - Right

Cushion

7. Height from Ground to

9. Height from

Ground to Arm

- 2. Length of Back Left
- 4. Depth
  - 6. Length of
  - Front Left
- - 8. Depth#1
  - 10. Depth of Back rest
  - **Incl Cushion**

1. Length of Back - Right:

Length of Back - Right of the Sofa

## 2. Length of Back - Left:

Length of Back - Left of the Sofa

3. Back Height from **Ground to Cushion:** 

Back Height from Ground to Cushion of the Sofa

#### 4. Depth:

Depth of the Sofa

## 5. Length of Front - Right: Length of Front - Right of the Sofa

## 6. Length of Front - Left:

Length of Front - Left of the Sofa

7. Height from Ground to Cushion:

Height from Ground to Cushion

## 8. Depth#1:

Depth#1 of the Sofa

9. Height from Ground to Arm:

Height from Ground to Arm of the Sofa

10. Depth of Back rest Incl Cushion:

Depth of back rest Incl Cushion