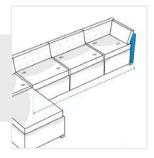

9. Height from

Ground to Arm

- 2. Length of Back Left
- 4. Depth
  - 6. Length of
  - Front Left
- - 8. Depth#1
  - 10. Depth of Back rest
  - **Incl Cushion**

1. Length of Back - Right:

Length of Back - Right of the Sofa

## 2. Length of Back - Left:

Length of Back - Left of the Sofa

3. Back Height from **Ground to Cushion:** 

Back Height from Ground to Cushion of the Sofa