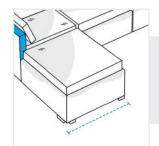

he height dimensions will remain same as provided by you.
- ✓ We add 5 and 7.5 cm leeway on the given width/depth for easy pull-in and pull-out.



## **Measurement (cm)**

1. Length of Back - Right

3. Back Height from Ground

to Cushion

5. Length of

Front - Right

Cushion

7. Height from Ground to

9. Height from

Ground to Arm

- 2. Length of Back Left
- 4. Depth
  - 6. Length of
  - Front Left
- - 8. Depth#1
  - 10. Depth of Back rest
  - **Incl Cushion**

1. Length of Back - Right:

Length of Back - Right of the Sofa



## 2. Length of Back - Left:

Length of Back - Left of the Sofa

3. Back Height from **Ground to Cushion:** 

Back Height from Ground to Cushion of the Sofa



#### 4. Depth:

Depth of the Sofa



## 5. Length of Front - Right: Length of Front - Right of the Sofa





## 6. Length of Front - Left:

Length of Front - Left of the Sofa



7. Height from Ground to Cushion:

Height from Ground to Cushion



## 8. Depth#1:

Depth#1 of the Sofa

9. Height from Ground to Arm:

Height from Ground to Arm of the Sofa





10. Depth of Back rest Incl Cushion:

Depth of back rest Incl Cushion