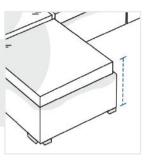

## 6. Length of Front - Left:

Length of Front - Left of the Sofa

7. Height from Ground to Cushion:

Height from Ground to Cushion