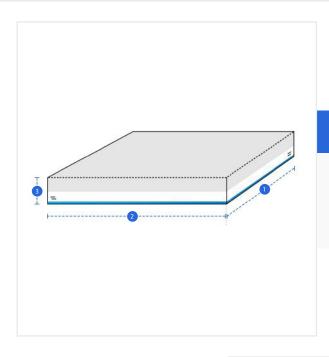

## **Measurement (Inches)**

- 1. Length
- 2. Width

- 3. Height

#### 1. Length:

Length of the Mesh Custom Sandbox Covers - No Pole Cut-Out

### Width of the Mesh Custom Sandbox Covers - No Pole Cut-Out

#### 3. Height:

Height of the Mesh Custom Sandbox Covers - No Pole Cut-Out

We encourage you to upload the image of the article you need the cover for - this helps our team ensure covers are designed keeping your requirements in mind.