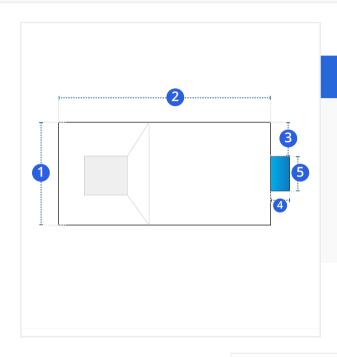

## **Measurement (Inches)**

1. Width

3. Width#1

- 2. Length
- 4. Step Length

| ٥. | Step | wiatn |
|----|------|-------|
|    |      |       |

#### 1. Width:

Width of the Pool Cover

#### 3. Width#1:

Width#1 of the Pool Cover

## 4. Step Length:

Step Length of the Pool Cover

### 5. Step Width:

Step Width of the Pool Cover

We encourage you to upload the image of the article you need the cover for - this helps our team ensure covers are designed keeping your requirements in mind.