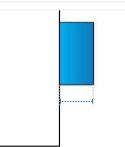

#### 1. Width:

Width of the Pool Cover

#### 3. Width#1:

Width#1 of the Pool Cover