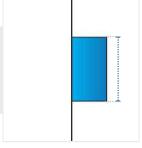

## 4. Step Length:

Step Length of the Pool Cover

### 5. Step Width:

Step Width of the Pool Cover

We encourage you to upload the image of the article you need the cover for - this helps our team ensure covers are designed keeping your requirements in mind.